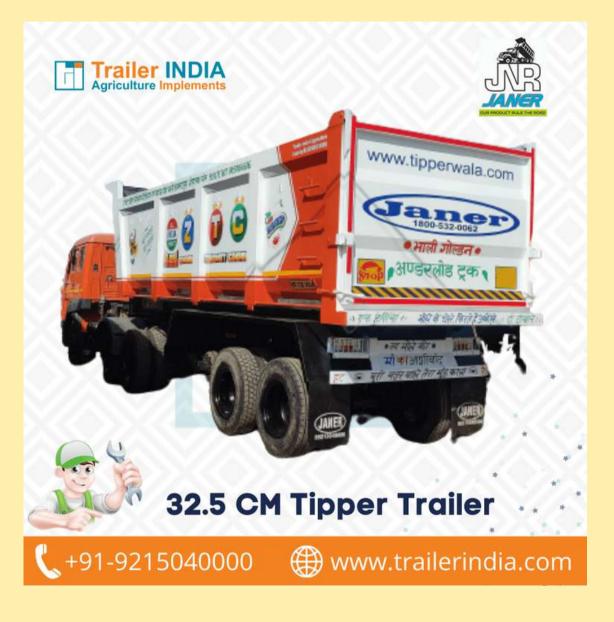

# 32.5 CM TIPPER TRAILER

#### **Product Detail**

We offer wide range of 32.5 CM Tipper Trailer. This trolly 32x8x39.5; for 28 tan pass tata 4018 horus.This array complies with the global quality standards and is also available in custommade options. The capacity to carry heavy loads, high strength and great performance make the offered product the first choice of agricultural sector.