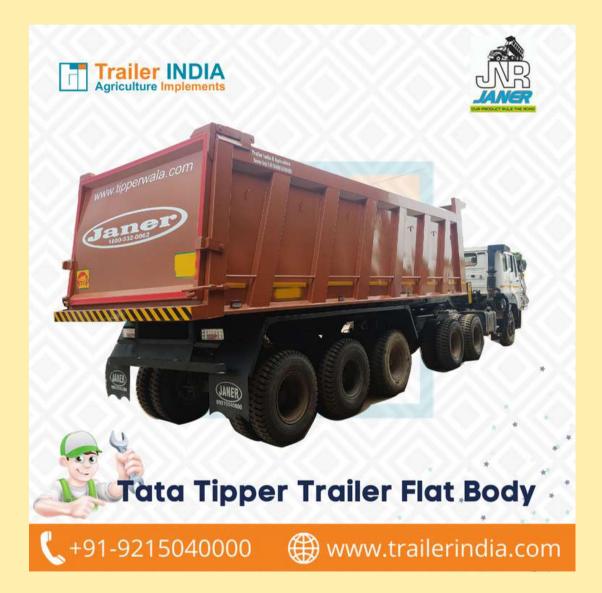

# TATA TIPPER TRAILER FLAT BODY

### **Product Detail**

We offer wide range of Tata Tipper Trailer Flat Body.This trolly 32x8x39.5; for 28 tan pass tata 4018 horus.This array complies with the global quality standards and is also available in custommade options. The capacity to carry heavy loads, high strength and great performance make the offered product the first choice of agricultural sector.

#### Features:

Durability

Efficiency