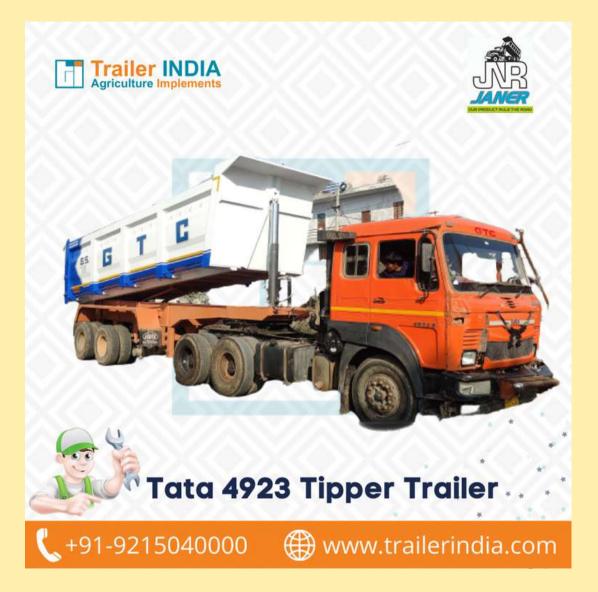

# TATA 4923 TIPPER TRAILER

### **Product Detail**

We offer wide range of Tata 4923 Tipper Trailer.This trolly 32x8x39.5; for 28 tan pass tata 4018 horus.This array complies with the global quality standards and is also available in custom-made options. The capacity to carry heavy loads, high strength and great performance make the offered product the first choice of agricultural sector.

#### Features:

Durability

Efficiency