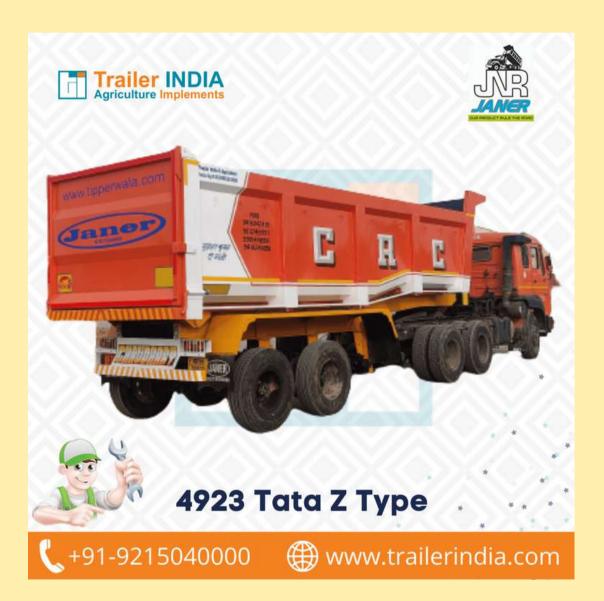

# 4923 TATA Z TYPE

### **Product Detail**

We offer wide range of 4923 Tata Z Type.This trolly 32x8x39.5; for 28 tan pass tata 4018 horus.This array complies with the global quality standards and is also available in custom-made options. The capacity to carry heavy loads, high strength and great performance make the offered product the first choice of agricultural sector.

#### **Features:**

Durability

Efficiency