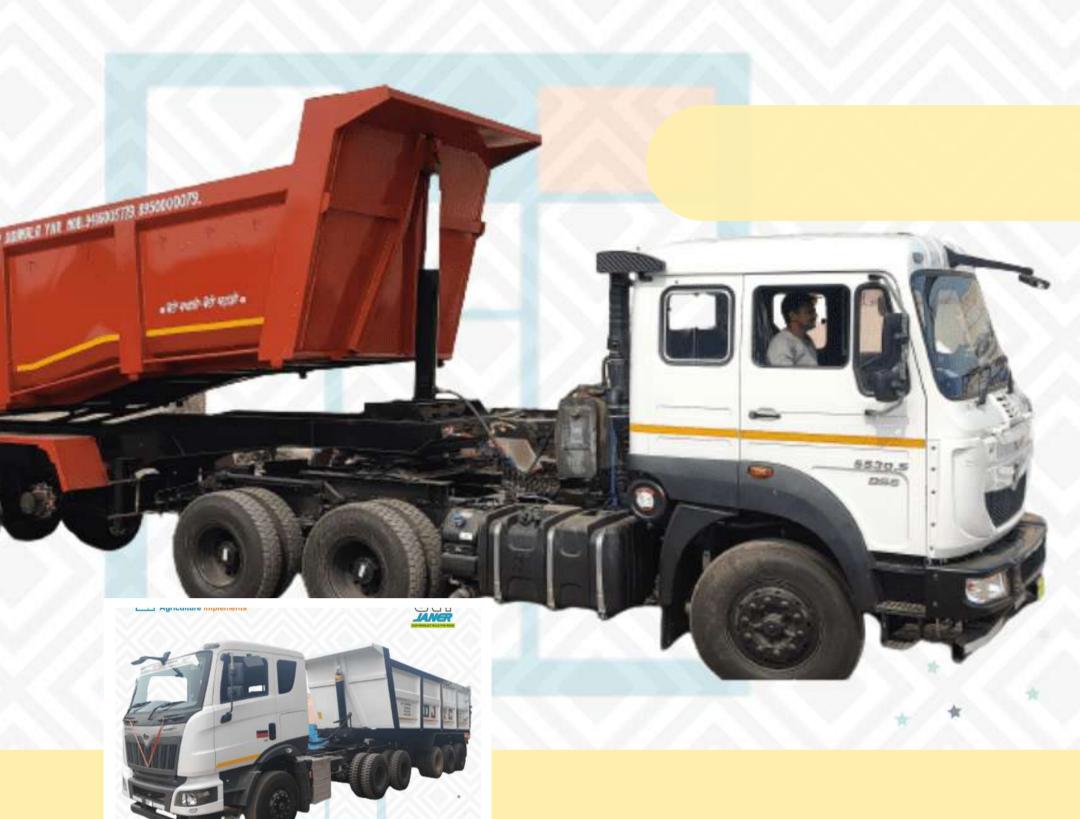

# **30 CUBIC METER TIPPER**

### **Product Detail**

We offer wide range of 30 Cubic Meter Tipper. This trolly 32x8x39.5; for 28 tan pass tata 4018 horus.This array complies with the global quality standards and is also available in custommade options. The capacity to carry heavy loads, high strength and great performance make the offered product the first choice of agricultural sector.

# 32.5 CM TIPPER TRAILER

#### **Product Detail**

We offer wide range of 32.5 CM Tipper Trailer. This trolly 32x8x39.5; for 28 tan pass tata 4018 horus.This array complies with the global quality standards and is also available in custommade options. The capacity to carry heavy loads, high strength and great performance make the offered product the first choice of agricultural sector.

# 32 CM TIPPER TRAILER

### **Product Detail**

We offer wide range of 32 CM Tipper Trailer. This trolly 32x8x39.5; for 28 tan pass tata 4018 horus.This array complies with the global quality standards and is also available in custommade options. The capacity to carry heavy loads, high strength and great performance make the offered product the first choice of agricultural sector.

# **42 UBIC TIPPER TRAILER**

### **Product Detail**

We offer wide range of 42 ubic tipper trailer.This trolly 32x8x39.5; for 28 tan pass tata 4018 horus.This array complies with the global quality standards and is also available in custom-made options. The capacity to carry heavy loads, high strength and great performance make the offered product the first choice of agricultural sector.