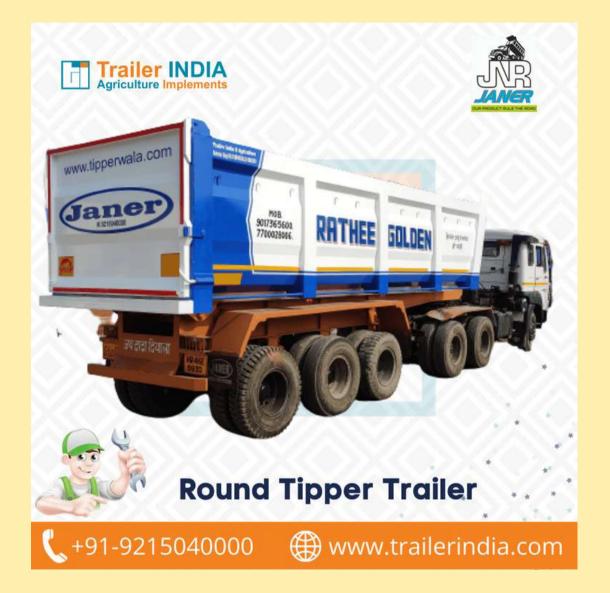

# ROUND TIPPER TRAILER

### **Product Detail**

We offer wide range of Round Tipper Trailer.This trolly 32x8x39.5; for 28 tan pass tata 4018 horus.This array complies with the global quality standards and is also available in custom-made options. The capacity to carry heavy loads, high strength and great performance make the offered product the first choice of agricultural sector.

#### Features:

Durability

Efficiency