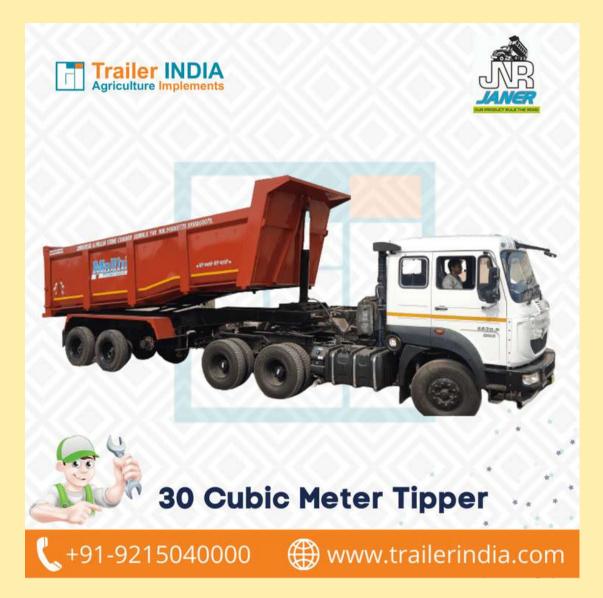

# **30 CUBIC METER TIPPER**

### **Product Detail**

We offer wide range of 30 Cubic Meter Tipper. This trolly 32x8x39.5; for 28 tan pass tata 4018 horus.This array complies with the global quality standards and is also available in custommade options. The capacity to carry heavy loads, high strength and great performance make the offered product the first choice of agricultural sector.