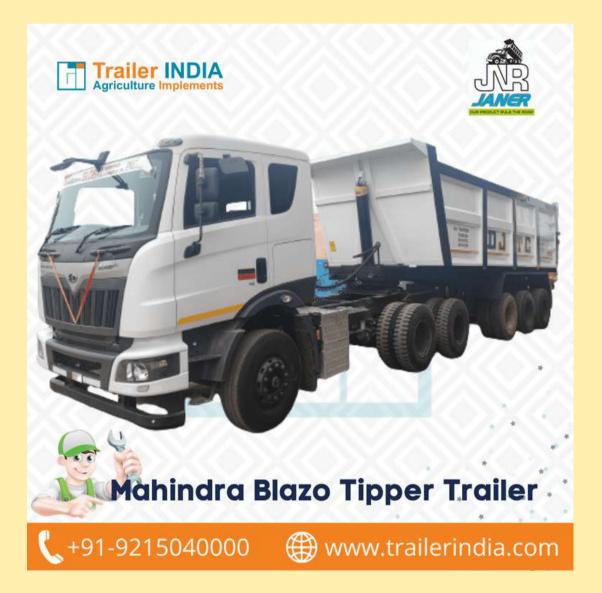

# MAHINDRA BLAZO TIPPER TRAILER

### **Product Detail**

We offer wide range of Mahindra Blazo Tipper Trailer.This trolly 32x8x39.5; for 28 tan pass tata 4018 horus.This array complies with the global quality standards and is also available in custommade options. The capacity to carry heavy loads, high strength and great performance make the offered product the first choice of agricultural sector.

#### **Features:**

Durability

Efficiency