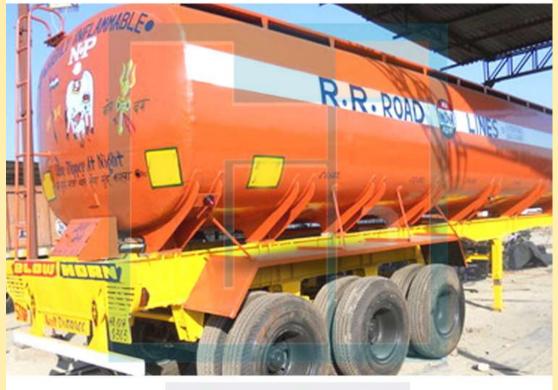

# OIL TANKER FABRICATION 35 KL TATA 4018

**Oil Tanker Fabrication** 

+91-921-504-0000 I +91-931-504-0000 I 01262-2490000 I www.trailerindia.com

### **Product Detail**

We are involved in manufacturing and supplying a wide variety of Oil Tanker Fabrication 35 KL TATA 4018 that is fabricated along with the perforated sheet of the chequered sheet. These trailers are highly appreciated for their longer functional life and our products are available in various dimensions and designs in the market. These are available to transport the oils and we offer them at market leading prices to our valuable clients.

#### **Features:**

High load bearing capacity Efficient suspensions Accurate construction