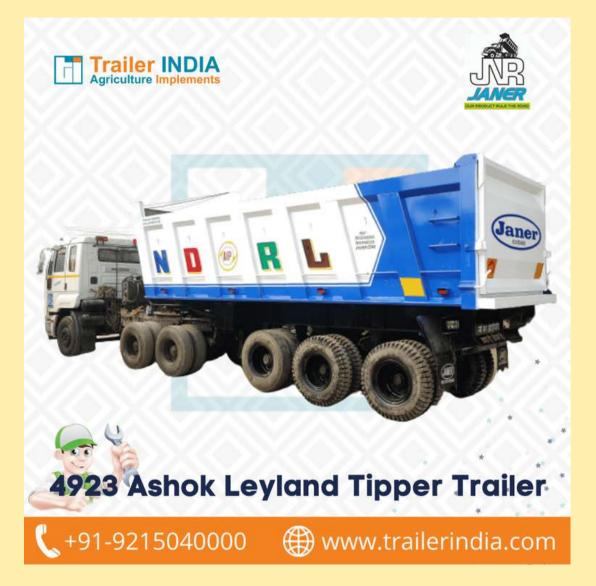

# **4923 ASHOK LEYLAND TIPPER TRAILER**

### **Product Detail**

We offer wide range of 4923 Ashok Leyland Tipper Trailer.This trolly 32x8x39.5; for 28 tan pass tata 4018 horus.This array complies with the global quality standards and is also available in custommade options. The capacity to carry heavy loads, high strength and great performance make the offered product the first choice of agricultural sector.

#### Features:

Durability

Efficiency