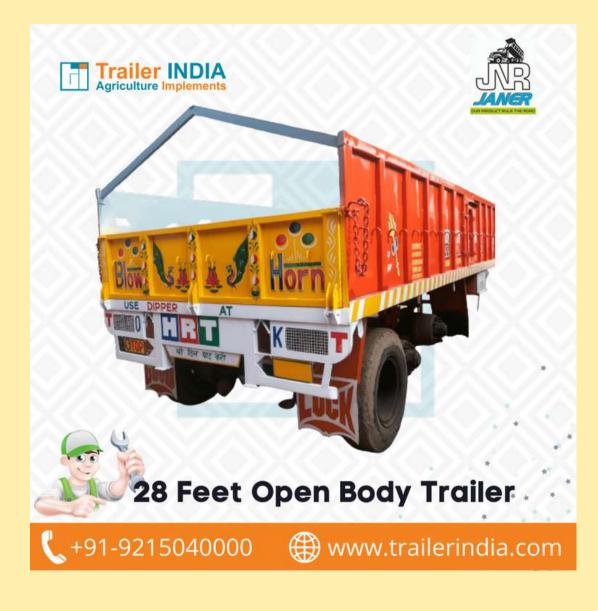

# Trailer INDIA Agriculture Implements OPEN BODY TRAILER 28 FEET OPEN BODY TRAILER

### **Product Detail**

With wide industrial experience, we manufacture and supply a qualitative range of 28 Feet Open Body Trailer, which is widely used to load and unload different kinds of materials. Our products are manufactured as per the global quality standards and these trailers are able to perform in various harsh and tough conditions. We offer these products with customization according to the client's bulk requirements and demands.

Long working life Specially Designed Corrosion resistance