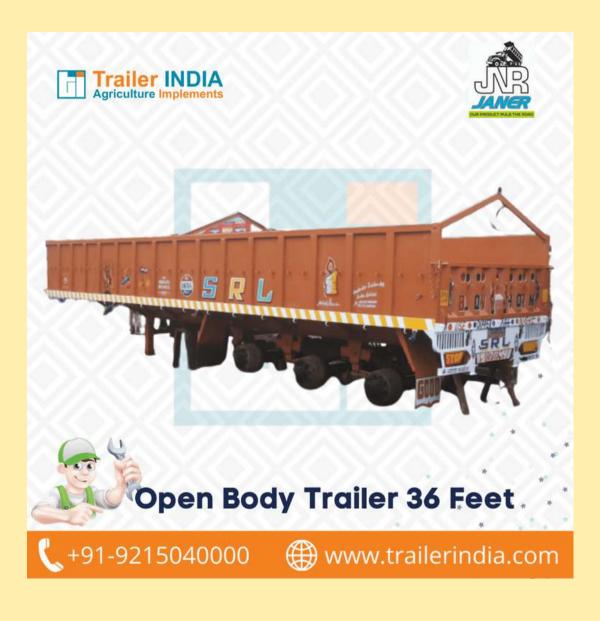

# **OPEN BODY TRAILER 36 FEET**

### **Product Detail**

We are a renowned supplier, manufacturer and trader of open body trailer 36 feet that are widely appreciated for their robust construction. These products are used to upload the cargo shipments in a quick and reliable manner. We offer these trailers in customized as well as standard sizes in the market and these are made using high class raw materials procured from the trusted vendors. Our trailers are highly suitable for the transportation of metal, coal, Scrap, Grains and Rubble.

**Features:** 