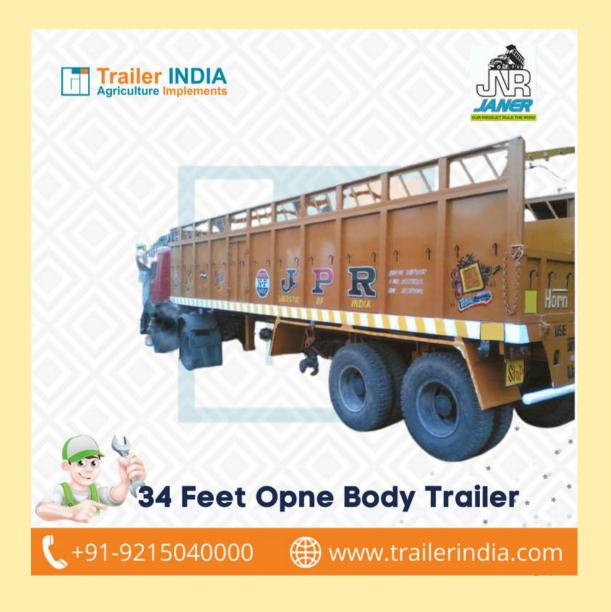

# **34 FEET OPEN BODY TRAILER**

### **Product Detail**

We are a renowned supplier, manufacturer and trader of 32f x 4 feet open body trailer that are widely appreciated for their robust construction. These products are used to upload the cargo shipments in a quick and reliable manner. We offer these trailers in customized as well as standard sizes in the market and these are made using high class raw materials procured from the trusted vendors. Our trailers are highly suitable for the transportation of metal, coal, Scrap, Grains and Rubble.

Long working life Specially Designed Corrosion resistance