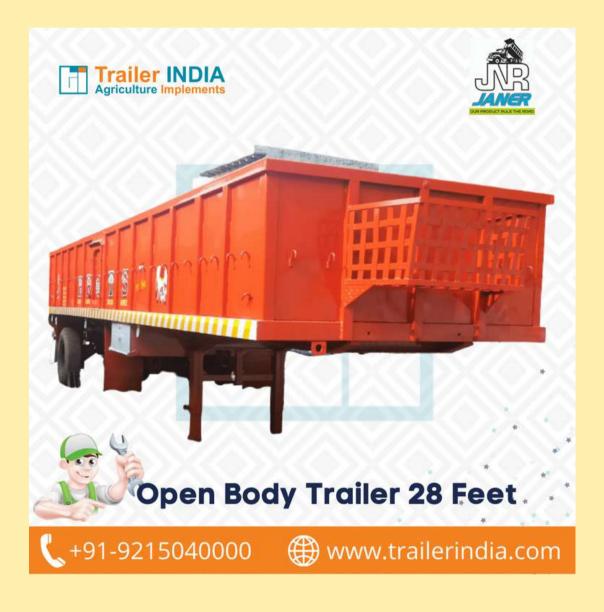

# **OPEN BODY TRAILER 28 FEET**

### **Product Detail**

We are a renowned supplier, manufacturer and trader of open body trailer 28 feet that are widely appreciated for their robust construction. These products are used to upload the cargo shipments in a quick and reliable manner. We offer these trailers in customized as well as standard sizes in the market and these are made using high class raw materials procured from the trusted vendors. Our trailers are highly suitable for the transportation of metal, coal, Scrap, Grains and Rubble.