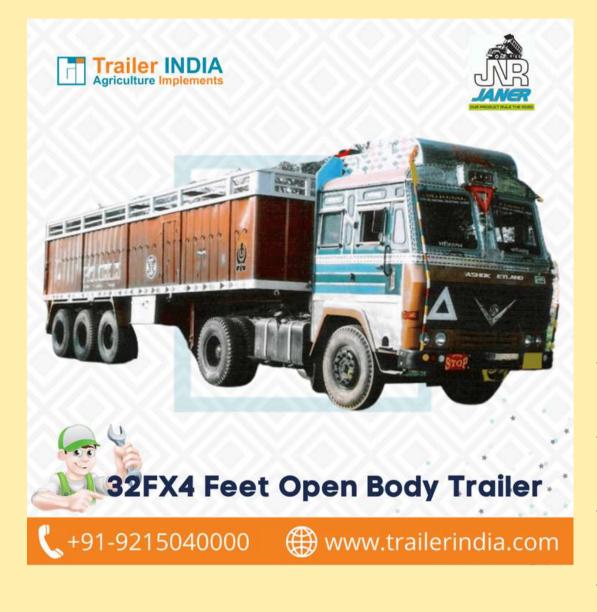

# 32F X 4 FEET OPEN BODY TRAILER

### **Product Detail**

We are a renowned supplier, manufacturer and trader of 32f x 4 feet open body trailer that are widely appreciated for their robust construction. These products are used to upload the cargo shipments in a quick and reliable manner. We offer these trailers in customized as well as standard sizes in the market and these are made using high class raw materials procured from the trusted vendors. Our trailers are highly suitable for the transportation of metal, coal, Scrap, Grains and Rubble.

**Features:** 