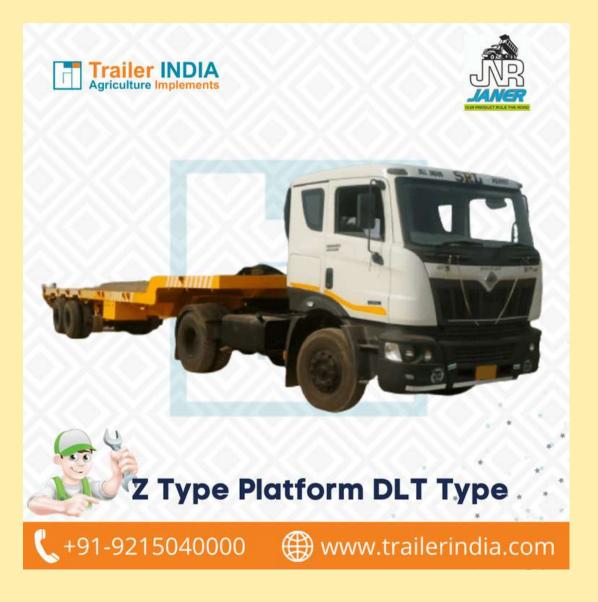

# Z TYPE PLATFORM DLT TYPE

### **Product Detail**

We are a renowned supplier, manufacturer and trader of Z Type Platform Dlt Type that are widely appreciated for their robust construction. These products are used to upload the cargo shipments in a quick and reliable manner. We offer these trailers in customized as well as standard sizes in the market and these are made using high class raw materials procured from the trusted vendors. Our trailers are highly suitable for the transportation of metal, coal, Scrap, Grains and Rubble.

#### Least operating efforts High payload capacity Low maintenance