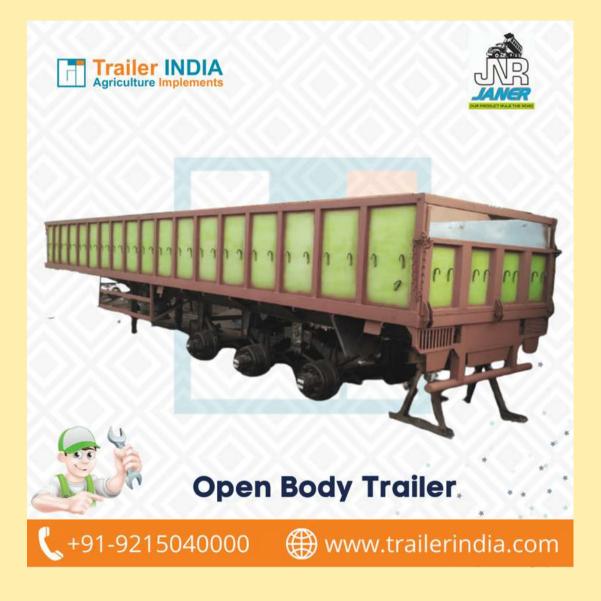

# Trailer INDIA Agriculture Implements OPEN BODY TRAILER 28 FEET OPEN BODY TRAILER

### **Product Detail**

With wide industrial experience, we manufacture and supply a qualitative range of 28 Feet Open Body Trailer, which is widely used to load and unload different kinds of materials. Our products are manufactured as per the global quality standards and these trailers are able to perform in various harsh and tough conditions. We offer these products with customization according to the client's bulk requirements and demands.