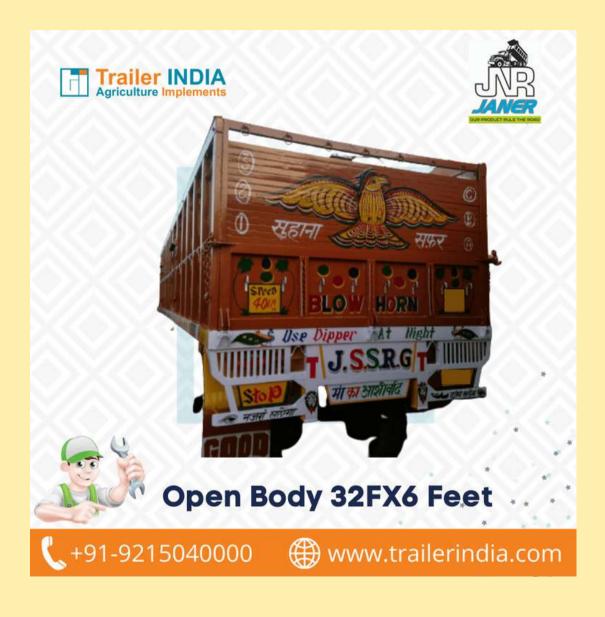

# OPEN BODY 32F X 6 FEET

### **Product Detail**

We are a renowned supplier, manufacturer and trader of open body 32f x 6 feet that are widely appreciated for their robust construction. These products are used to upload the cargo shipments in a quick and reliable manner. We offer these trailers in customized as well as standard sizes in the market and these are made using high class raw materials procured from the trusted vendors. Our trailers are highly suitable for the transportation of metal, coal, Scrap, Grains and Rubble.