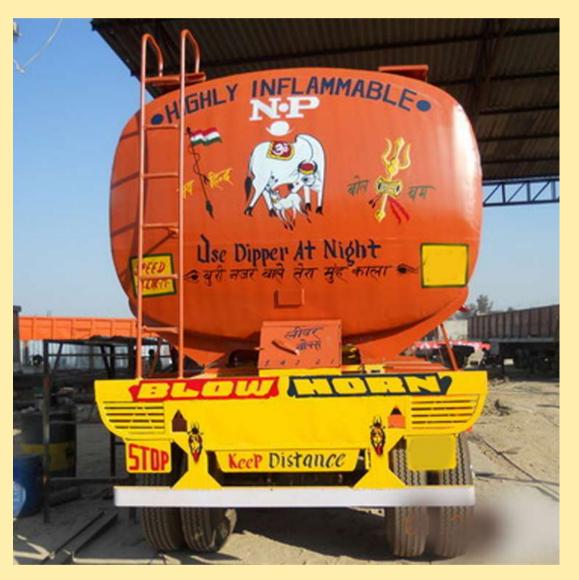

# **OIL TANKER FABRICATION** INDUSTRIAL OIL TANKER FABRICATION

### **Product Detail**

Under the able guidance of our experienced professionals, we manufacture and supply a huge range of Industrial Oil Tanker Trailers, which are widely used to store the oil while the transportation from one place to the other one. These products are manufactured using finest quality basic materials and we offer them in various specifications to the clients. Further, our products are highly acclaimed for their high load bearing capacity.

**Features:** 

#### Robustness

High efficiency Excellent functionality