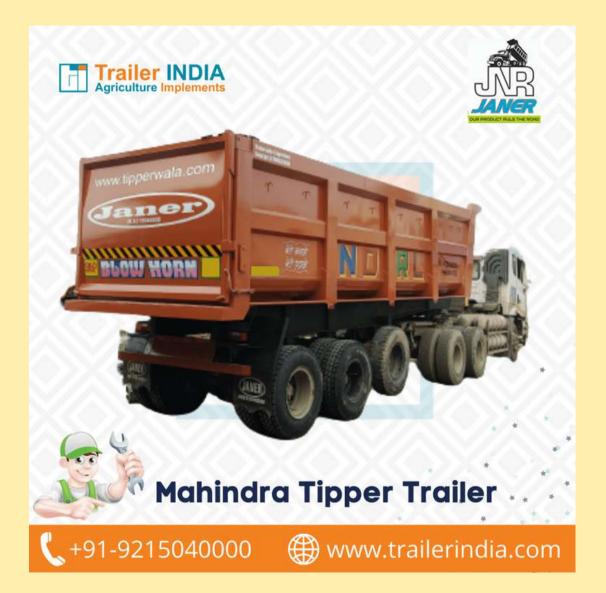

# MAHINDRA TIPPER TRAILER

### **Product Detail**

We offer wide range of Mahindra Tipper Trailer.This trolly 32x8x39.5; for 28 tan pass tata 4018 horus.This array complies with the global quality standards and is also available in custom-made options. The capacity to carry heavy loads, high strength and great performance make the offered product the first choice of agricultural sector.

#### Features:

Durability

Efficiency