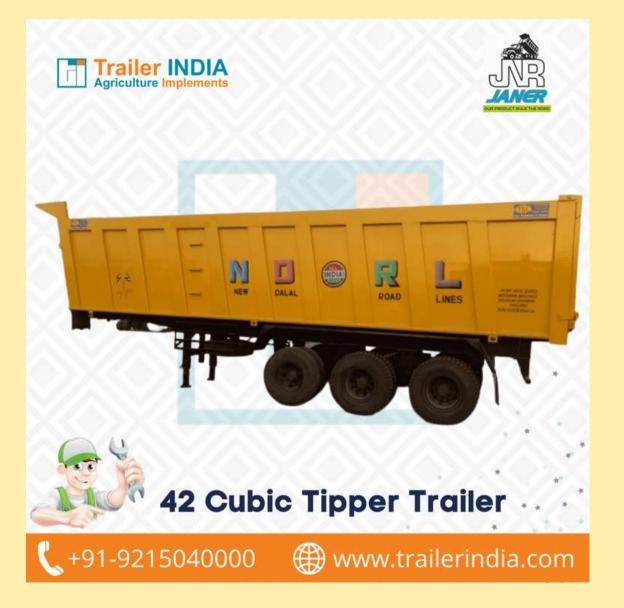

# **42 UBIC TIPPER TRAILER**

### **Product Detail**

We offer wide range of 42 ubic tipper trailer.This trolly 32x8x39.5; for 28 tan pass tata 4018 horus.This array complies with the global quality standards and is also available in custom-made options. The capacity to carry heavy loads, high strength and great performance make the offered product the first choice of agricultural sector.