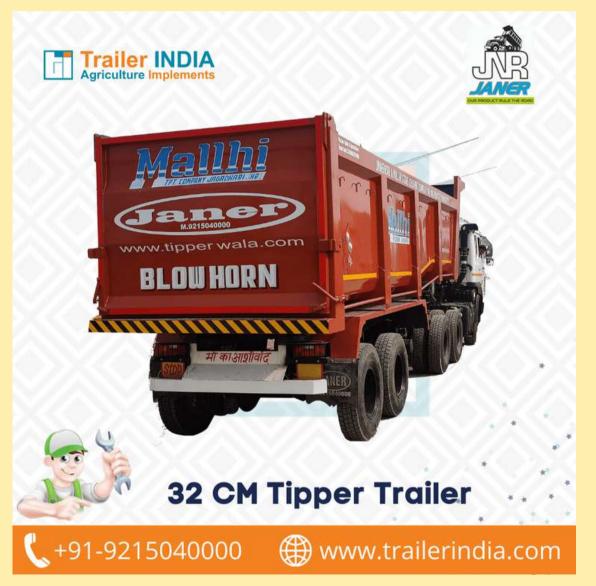

# 32 CM TIPPER TRAILER

### **Product Detail**

We offer wide range of 32 CM Tipper Trailer. This trolly 32x8x39.5; for 28 tan pass tata 4018 horus.This array complies with the global quality standards and is also available in custommade options. The capacity to carry heavy loads, high strength and great performance make the offered product the first choice of agricultural sector.