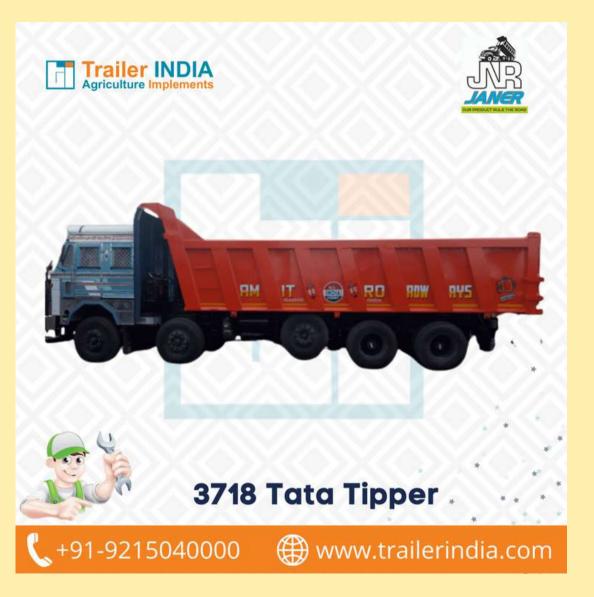

# 3718 TATA TIPPER

### **Product Detail**

We offer wide range of 3718 Tata Tipper.This trolly 32x8x39.5; for 28 tan pass tata 4018 horus.This array complies with the global quality standards and is also available in custom-made options. The capacity to carry heavy loads, high strength and great performance make the offered product the first choice of agricultural sector.

#### **Features:**

Durability

Efficiency