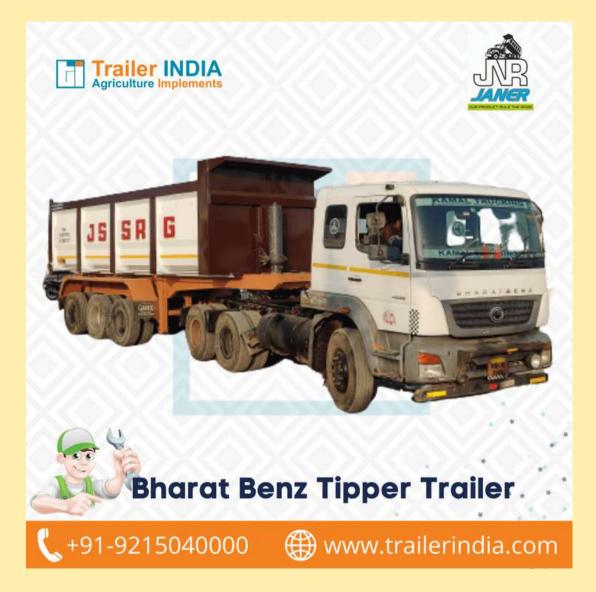

# BHARAT BENZ TIPPER TRAILER

### **Product Detail**

We offer wide range of Bharat Benz Tipper Trailer.This trolly 32x8x39.5; for 28 tan pass tata 4018 horus.This array complies with the global quality standards and is also available in custom-made options. The capacity to carry heavy loads, high strength and great performance make the offered product the first choice of agricultural sector.

#### Features:

Durability

Efficiency